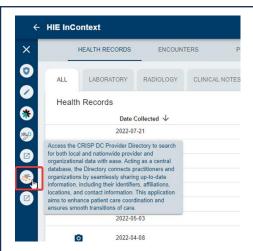

# Provider Directory Quick Guide for the CRISP InContext App in Your EHR: Start your Patient Care Coordination Journey in 3 Easy Steps!

1: Lookup a patient how you normally would within your EHR. Navigate to the CRISP InContext app in your EHR and select the Provider Directory from the Apps menu to launch the tool.