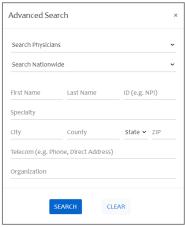

# **2:** Search for providers with the simple or advanced search feature.

## Examples:

- Brian Choi
- Choi Washington DC
- Choi 20001
- Choi Cardiology
- 1831003801 (NPI)