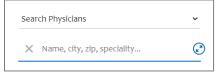

# **2:** Search for providers with the simple or advanced search feature.

## Examples:

- Brian Choi
- Choi Washington DC
- Choi 20001
- Choi Cardiology
- 1831003801 (NPI)