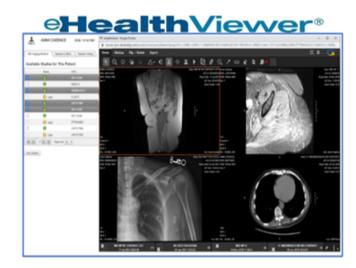

# Unlock the Value of the Image Exchange Tool

The Image Exchange Tool empowers FQHCs with real-time access to imaging studies, fostering efficient patient care and collaboration across care teams. Here's how your organization can benefit:

### **Comprehensive Image Access:**

Instantly retrieve current and prior imaging studies from various healthcare organizations through the CRISP DC HIE Portal

#### **Streamlined Workflows:**

Filter studies by location, modality, study date, or description to quickly find relevant patient images.

# **Enhanced Study Visibility:**

Leverage the Worklist to view available imaging studies with clear, color-coded indicators for new and historical images.

#### Secure Collaboration:

Share and discuss imaging studies seamlessly with other providers to support coordinated care.