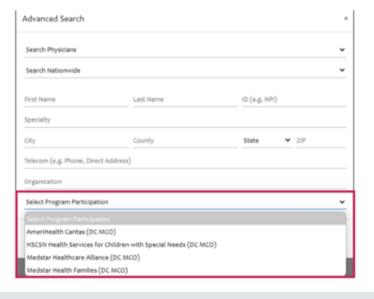

### How to Access the MCO Affiliation Filter

- 1. Launch the Provider Directory app from your dashboard (DC Portal) or through the Apps menu within the CRISP InContext app (EHR).
- 2. Navigate to the Advanced Search.
- 3. Use the new Select Program Participation drop-down menu to narrow results by specific Medicaid MCO.
- 4. View provider details, including contact info, locations, and MCO affiliations.