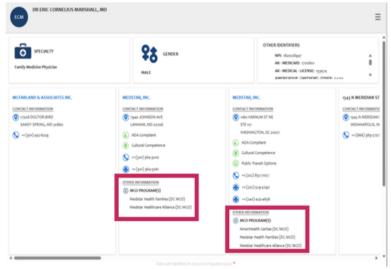

### How to Access the MCO Affiliation Filter

- 1. Launch the Provider Directory app from your dashboard (DC Portal) or through the Apps menu within the CRISP InContext app (EHR).
- 2. Navigate to the Advanced Search.
- 3. Use the new Select Program Participation drop-down menu to narrow results by specific Medicaid MCO.
- 4. View provider details, including contact info, locations, and MCO affiliations.