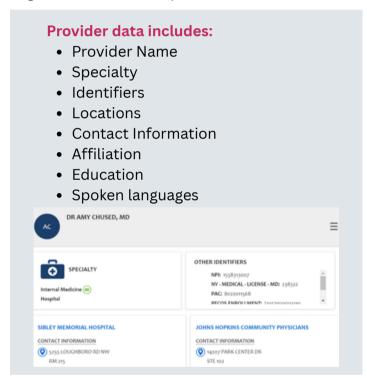

In the CRISP DC Provider Directory, you can **search for up-to-date information** on practitioners, prescribers, mental health providers, behavioral health providers, substance use providers, and organizations. This information can be used to contact a patient's care team, refer patients to a specialist, support case management, and relieve provider data maintenance.