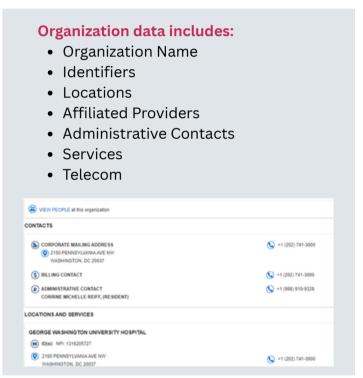

In the CRISP DC Provider Directory, you can **search for up-to-date information** on practitioners, prescribers, mental health providers, behavioral health providers, substance use providers, and organizations. This information can be used to contact a patient's care team, refer patients to a specialist, support case management, and relieve provider data maintenance.